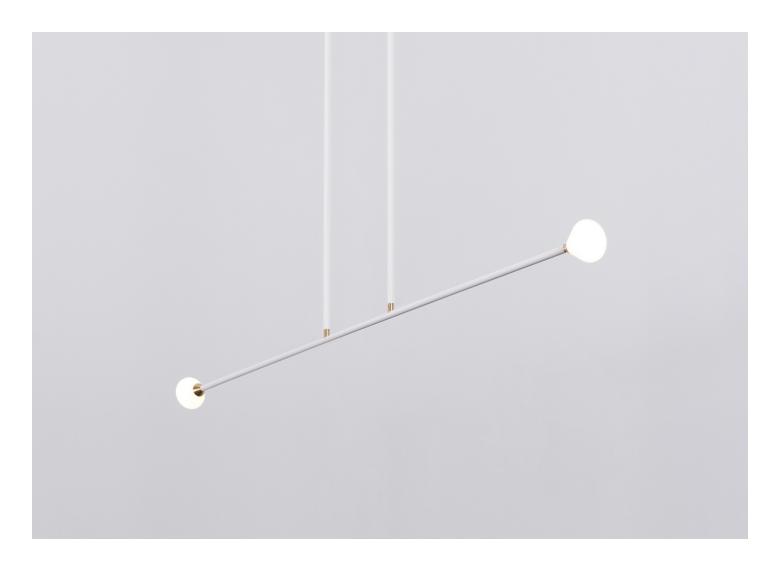

## APOLLO CHANDELIER 2 LIGHTS

MCKENZIE & KEIM FOR ROLL & HILL

DESIGNER MANUFACTURER ORIGIN PRODUCTION
McKenzie & Keim Roll & Hill United States Made to Order

DATE WEIGHT CERTIFICATIONS
2019 7.5 lbs. UL, cUL, CE.

MATERIALS

Brass, Aluminum, Glass, White Oak.

DIMENSIONS

Canopy: L 14" x W 5" x H 2" Fixture: L 53" x W 3" x H 3" Overall Height: Min 7", Max 40"

ILLUMINATION

120V/240V: Integrated LED - 12 Watts - 700 Lumens - 2700 Kelvin - CRI 90+, Dimmable.

SUSPENSION

Two 35" site-adjustable stems are included with purchase. The stems will come in matching metal finish. Custom stem lengths are available at an additional cost.

CANOPY

L 14" x W 5" x H 2"