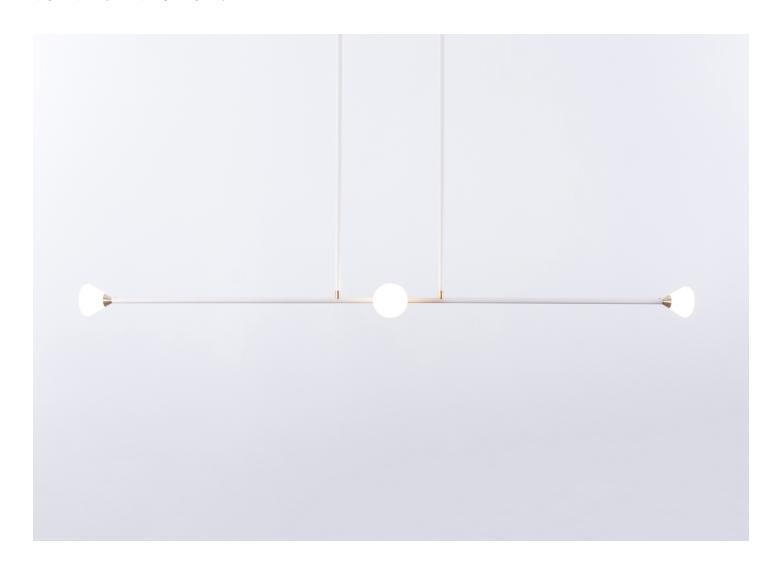

## APOLLO CHANDELIER 4 LIGHTS

MCKENZIE & KEIM FOR ROLL & HILL

DESIGNER MANUFACTURER ORIGIN PRODUCTION McKenzie & Keim Roll & Hill United States Made to Order

2019

Brass, Aluminum, Glass, White Oak.

DIMENSIONS

Canopy: L 14" x W 5" x H 2" Fixture: L 53" x W 6" x H 3" Overall Height: Min 7", Max 40"

ILLUMINATION

120 V/240 V: Integrated LED - 20 Watts - 1400 Lumens - 2700 Kelvin - CRI 90+, Dimmable.

6 lbs.

SUSPENSION

Two 35" site-adjustable stems are included with purchase. The stems will come in matching metal finish. Custom stem lengths are available at an additional cost.

UL, cUL, CE.

CANOPY

L 14" x W 5" x H 2"