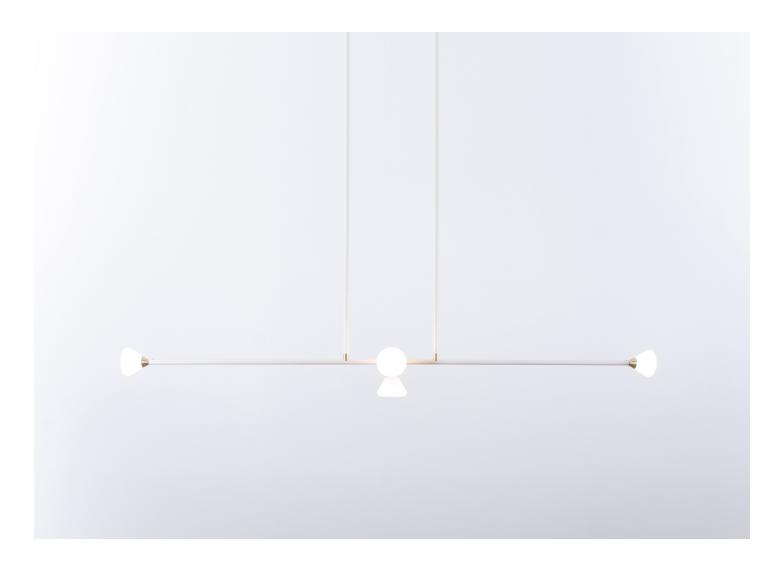

## APOLLO CHANDELIER 5 LIGHTS

MCKENZIE & KEIM FOR ROLL & HILL

DESIGNER MANUFACTURER ORIGIN PRODUCTION McKenzie & Keim Roll & Hill United States Made to Order

DATE 2019

Brass, Aluminum, Glass, White Oak.

DIMENSIONS

Canopy: L 14" x W 5" x H 2" Fixture: L 53" x W 6" x H 4.5" Overall Height: Min 7", Max 41.5"

ILLUMINATION

120 V/240 V: Integrated LED - 25 Watts - 1750 Lumens - 2700 Kelvin - CRI 90+, Dimmable.

8 lbs.

SUSPENSION

Two 35" site-adjustable stems are included with purchase. The stems will come in matching metal finish. Custom stem lengths are available at an additional cost.

UL, cUL, CE.

CANOPY

L 14" x W 5" x H 2"