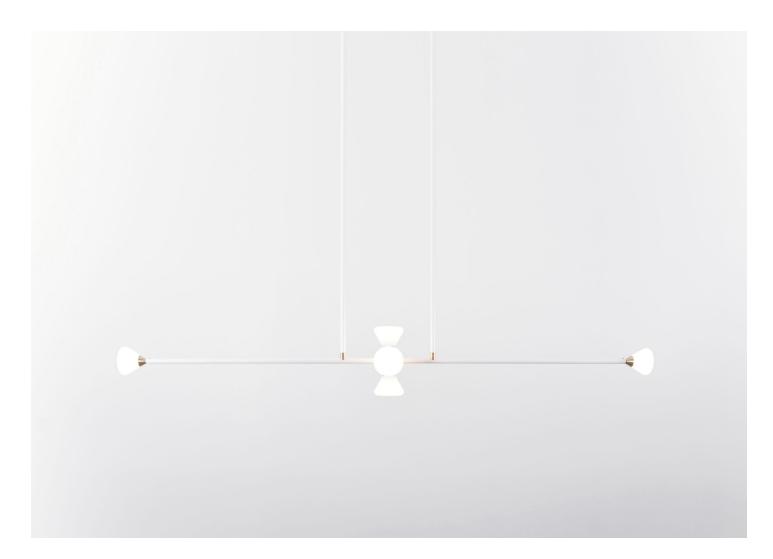

## APOLLO CHANDELIER 6 LIGHTS MCKENZIE & KEIM FOR ROLL & HILL

DESIGNER McKenzie & Keim manufacturer Roll & Hill

date 2019

WEIGHT 8.5 lbs. ORIGIN United States

CERTIFICATIONS UL, cUL, CE.

PRODUCTION Made to Order

MATERIALS Brass, Aluminum, Glass, White Oak.

DIMENSIONS Canopy: L 14" x W 5" x H 2" Fixture: L 53" x W 6" x H 6" Overall Height: Min 10", Max 41.5"

120V/240V: Integrated LED - 30 Watts - 2100 Lumens - 2700 Kelvin - CRI 90+, Dimmable.

SUSPENSION

Two 35" site-adjustable stems are included with purchase. The stems will come in matching metal finish. Custom stem lengths are available at an additional cost.

CANOPY

L 14" x W 5" x H 2"