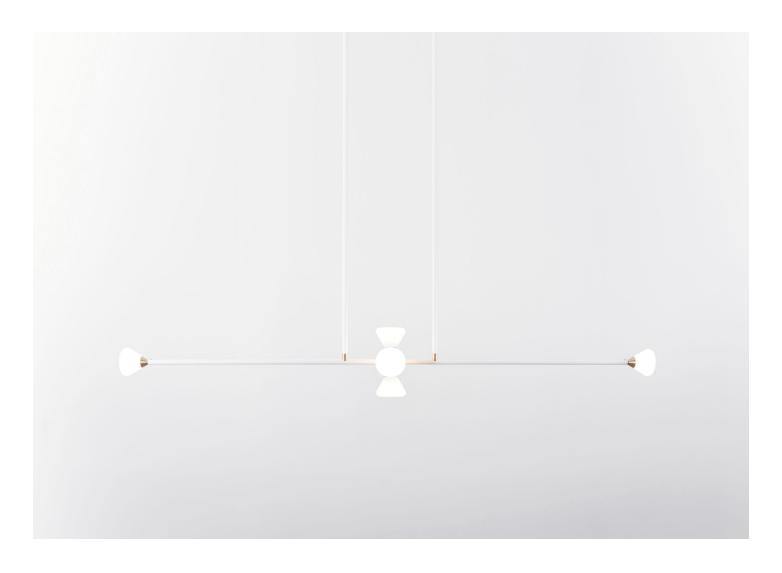

## APOLLO CHANDELIER 6 LIGHTS

MCKENZIE & KEIM FOR ROLL & HILL

DESIGNER
MANUFACTURER
ROII & Hill
United States

Made to Order

DATE
WEIGHT
CERTIFICATIONS
2019
6 lbs.

DRIGIN
PRODUCTION
Made to Order

CERTIFICATIONS
UL, cUL, CE.

MATERIALS

Brass, Aluminum, Glass, White Oak.

DIMENSIONS

Canopy: L 14" x W 5" x H 2" Fixture: L 53" x W 6" x H 6" Overall Height: Min 10", Max 41.5"

ILLUMINATION

120V/240V: Integrated LED - 30 Watts - 2100 Lumens - 2700 Kelvin - CRI 90+, Dimmable.

SUSPENSION

Two 35" site-adjustable stems are included with purchase. The stems will come in matching metal finish. Custom stem lengths are available at an additional cost.