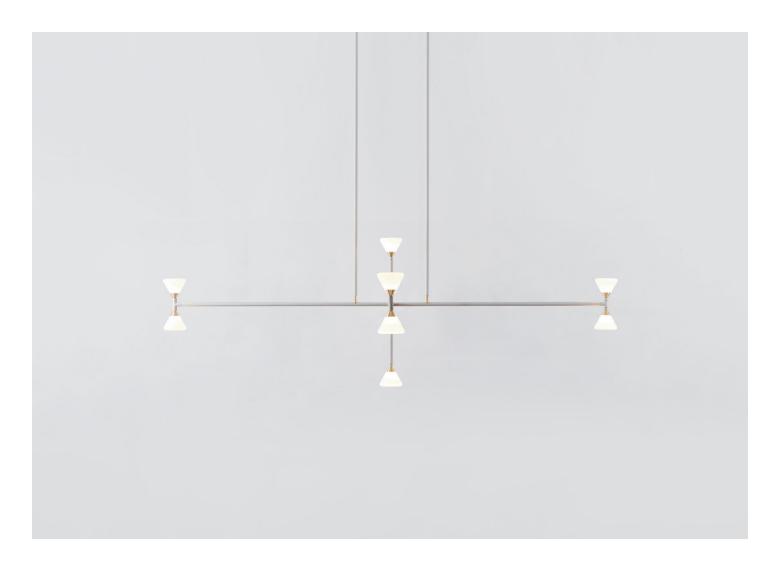

## APOLLO VERTICAL CHANDELIER 10 LIGHTS

MCKENZIE & KEIM FOR ROLL & HILL

DESIGNER MANUFACTURER ORIGIN PRODUCTION

McKenzie & Keim Roll & Hill United States Made to Order

DATE WEIGHT CERTIFICATIONS
2020 12 lbs. UL, cUL, CE.

MATERIALS

Brass, Steel, Glass, White Oak.

DIMENSIONS

Canopy: L 14" x W 5" x H 2" Fixture: L 57" x W 57" x H 19" Overall Height: Min 24", Max 46"

ILLUMINATION

120 V/240 V: Integrated LED - 45 Watts - 3000 Lumens - 2700 Kelvin - CRI 90+, Dimmable.

SUSPENSION

Two 35" site-adjustable stems are included with purchase. The stems will come in matching metal finish. Custom stem lengths are available at an additional cost.

CANOPY

L 14" x W 5" x H 2"