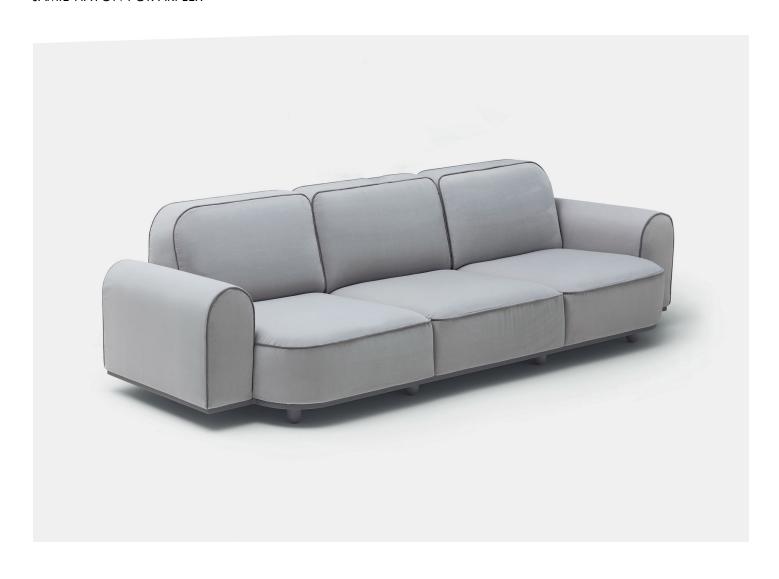

DIMENSIONS

205: L 80.75" x W 37" x H 30.25" Seat Width 62.2" 245: L 96.25" x W 37" x H 30.25" Seat Width 78" 284: L 112" x W 37" x H 30.25" Seat Width 93.25" 344: L 135.5" x W 37" x H 30.25"

Seat Width 117" Seat Height 15.75"