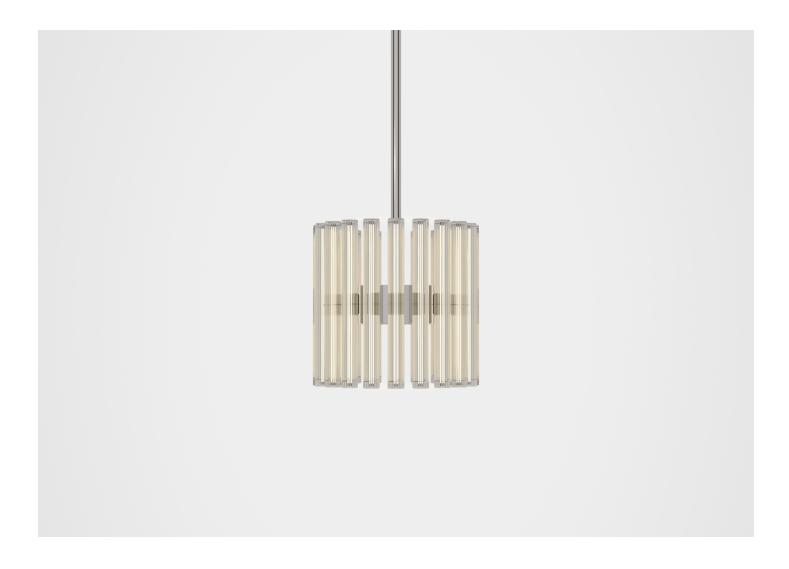

## **AURORA RING 1**

LEE BROOM

MANUFACTURER Lee Broom ORIGIN
United Kingdom

PRODUCTION

Made to Order

DATE 2019 WEIGHT 13.3 lbs. CERTIFICATIONS UL, CE.

DISCLAIMER

20x LED Bulbs Supplied.

MATERIALS

Polished Stainless Steel, Reeded Glass.

DIMENSIONS

Canopy: Dia. 5.5" x H 2.5" Fixture: Dia. 12.2" x H 12"

Overall Height: Custom rod length made to order. (Min: 16", Max: 90.7").

ILLUMINATION

220-240V or 110-130V: 40W - 2700K - CRI 95. Bulb: 2W Linear LED Lament - 200 Lumen - 25k Hrs.