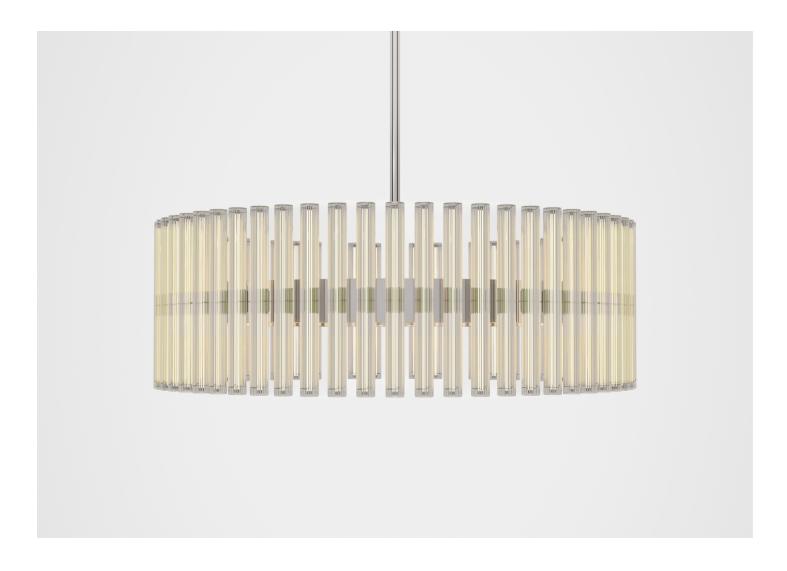

## **AURORA RING 4**

## LEE BROOM

MANUFACTURER Lee Broom ORIGIN
United Kingdom

WEIGHT

42 lbs.

PRODUCTION

Made to Order

DATE 2019

certifications UL, CE.

DISCLAIMER

60x LED Bulbs Supplied.

MATERIALS

Polished Stainless Steel, Reeded Glass.

DIMENSIONS

Canopy: Dia. 5.5" x H 2.5" Fixture: Dia. 35.9" x H 12"

Overall Height: Custom rod length made to order. (Min: 16", Max: 90.7").

ILLUMINATION

220-240V or 110-130V: 120W - 2700K - CRI 95. Bulb: 2W Linear LED Lament - 200 Lumen - 25k Hrs.

Suspension

Please specify drop length measured from the ceiling to bottom of fitting at time of order. Min: 16", Max: 90.7".