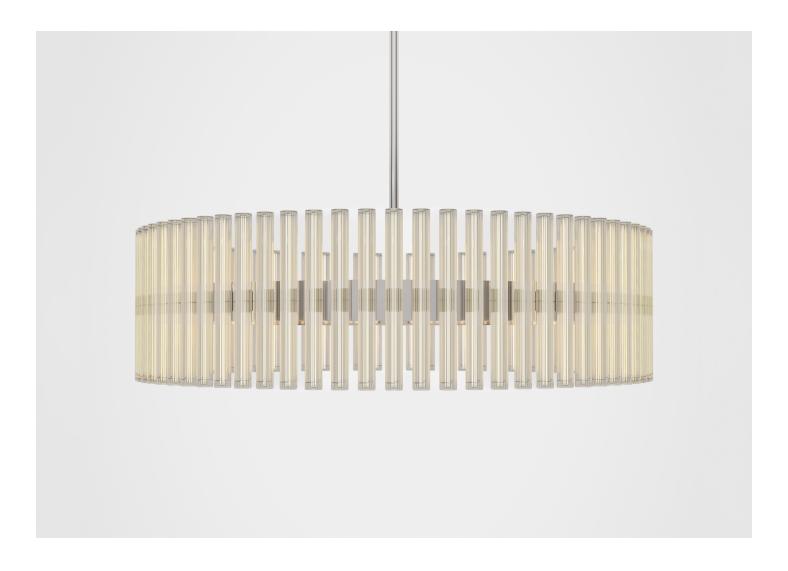

## **AURORA RING 5**

## LEE BROOM

MANUFACTURER
Lee Broom

ORIGIN
United Kingdom

PRODUCTION

Made to Order

CERTIFICATIONS

DATE 2019

WEIGHT 53 lbs

UL, CE

DISCLAIMER

72x LED Bulbs Supplied

MATERIALS

Polished Stainless Steel, Reeded Glass.

DIMENSIONS

Canopy: Dia. 5.5" x H 2.5" Fixture: Dia. 42.9" x H 12"

Overall Height: Custom rod length made to order. (Min: 16", Max: 90.7")

ILLUMINATION

 $220\mbox{-}240\mbox{V}$  or  $110\mbox{-}130\mbox{V}$ :  $144\mbox{W}$  -  $2700\mbox{K}$  - CRI 95 Bulb:  $2\mbox{W}$  Linear LED Lament - 200 Lumen -  $25\mbox{k}$  Hrs

Suspension

Please specify drop length measured from the ceiling to bottom of fitting at time of order. Min: 16", Max: 90.7"