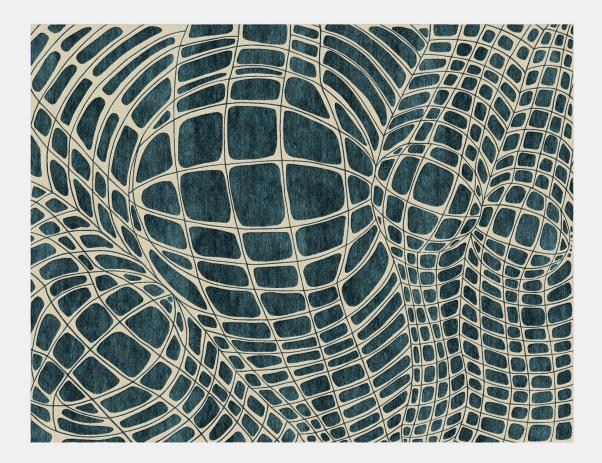

MANUFACTURER Balmaceda origin **Nepal**  PRODUCTION Made to Order

MATERIALS

Wool and Natural Silk, Handknotted 100 knots.

DIMENSIONS

Customized to order per project dimensions.

CUSTOMIZABLE

Balmaceda specializes in crafting unique, made-to-order rugs tailored to your specific preferences. The dimensions, shape, and color of the rug can be customized to suit your needs.