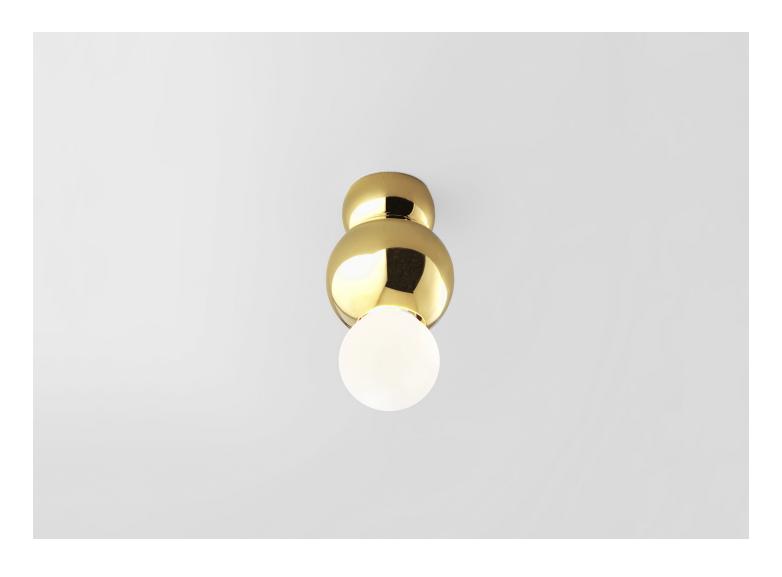

## BALL LIGHT SMALL CEILING MOUNTED

## MICHAEL ANASTASSIADES FOR STUDIO MICHAEL ANASTASSIADES

DESIGNER MANUFACTURER ORIGIN PRODUCTION

Michael Anastassiades Studio Michael Anastassiades United Kingdom Made to Order

DATE WEIGHT CERTIFICATIONS 2009 2.2 lbs. CE.

Polished Brass or Plated Nickel.

DIMENSIONS

Dia. 2.44" x H 4.63"

CARE

Turn off the fixture before removing the opaline glass sphere. Clean only the outside of the sphere with a damp cloth.

ILLUMINATION

120V: G9 LED Bulb - 2 Watts - 250 Lumens - 2700 Kelvin. Dimmable.