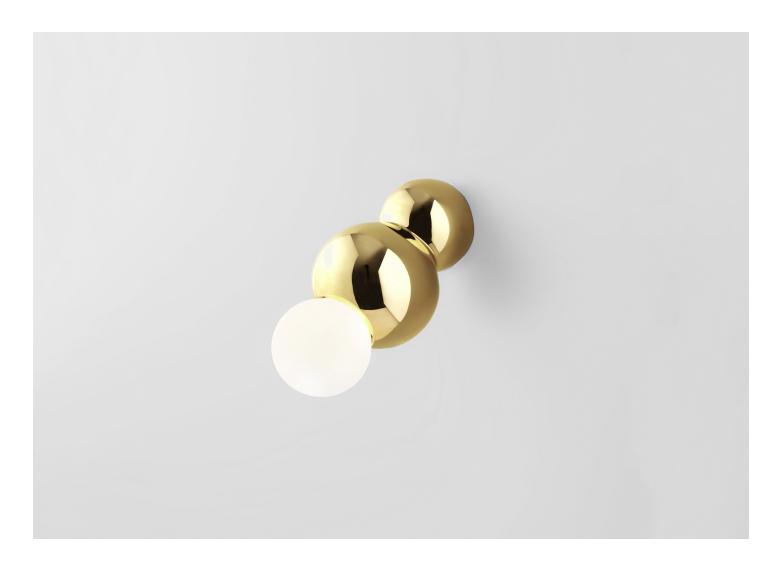

## BALL LIGHT WALL MOUNTED

Polished Brass or Plated Nickel.

DIMENSIONS

L 3.7" x H 4.05"

CARE

Turn off the fixture before removing the opaline glass sphere. Clean only the outside of the sphere with a damp cloth.

ILLIMINATION

120V: G9 LED Bulb - 2 Watts - 250 Lumens - 2700 Kelvin. Dimmable.