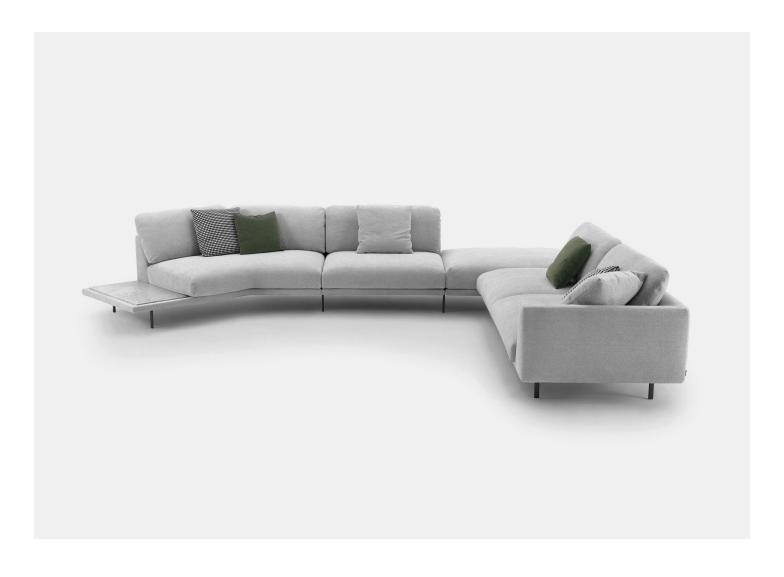

## BEL AIR SOFA SYSTEM

## CLAESSON KOIVISTO RUNE FOR ARFLEX

DESIGNER MANUFACTURER ORIGIN PRODUCTION

Claesson Koivisto Rune Arflex Italy Made to Order

DATE **2020** 

----

Metal and Poplar Plywood frame. Frame in shaped Polyurethane with differentiated density/polyester slipcover with elastic strap springing. Feet in Lacquered Metal, Black or Graphite, with black protective pA6 glides. Optional finishing in Chrome. Cover fabric or leather. Table options include Marble Carrara, Marquinia, Emperador, Travertino Rosso, and Travertino Romano.