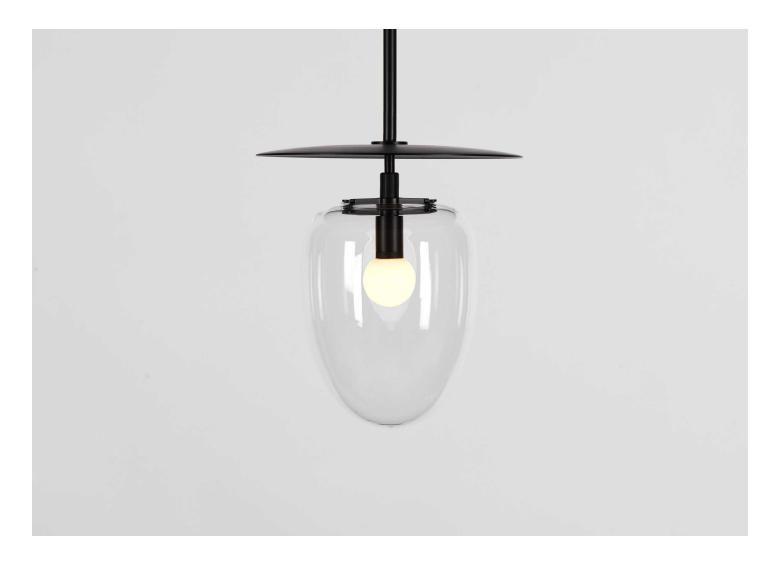

## BELL PENDANT 01 POST COMPANY FOR ROLL & HILL

DESIGNER Post Company manufacturer Roll & Hill

DATE 2021 WEIGHT 6.6 lbs.

PRODUCTION Made to Order

CERTIFICATIONS UL, cUL, CE.

DISCLAIMER

The unlacquered brass finish will darken and patina over time. Polishing will restore the sheen if desired.

MATERIALS

Brass, Glass.

DIMENSIONS Canopy: Dia. 5" x H 1.8" Fixture: Dia. 10" x H 9.5" Overall Height: Min 14", Max 47.1"

ILLUMINATION

LED Illumination, Integrated LED, 8W, 500 lm, 2700K, Dimmable.

SUSPENSION

A 35" site-adjustable stem is included with purchase. The steel stem will come in matching metal finish. Custom stem lengths are available at an additional cost.