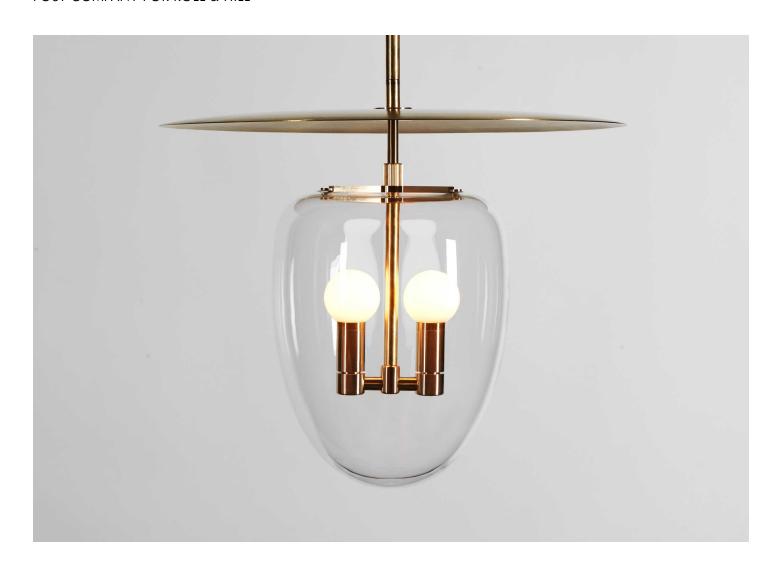

## BELL PENDANT 02

## POST COMPANY FOR ROLL & HILL

DESIGNER MANUFACTURER PRODUCTION
Post Company Roll & Hill Made to Order

DATE WEIGHT CERTIFICATIONS
2021 10 lbs. UL, cUL, CE.

DISCLAIMER

The unlacquered brass finish will darken and patina over time. Polishing will restore the sheen if desired.

MATERIALS

Brass, Glass.

DIMENSIONS

Canopy: Dia. 5" x H 1.8" Fixture: Dia. 16.5" x H 13.7" Overall Height: Min 17", Max 52.2"

ILLUMINATION

LED Illumination, Integrated LED, 15W, 1000 lm, 2700K, Dimmable.

SUSPENSION

A 35" site-adjustable stem is included with purchase. The steel stem will come in matching metal finish. Custom stem lengths are available at an additional cost.