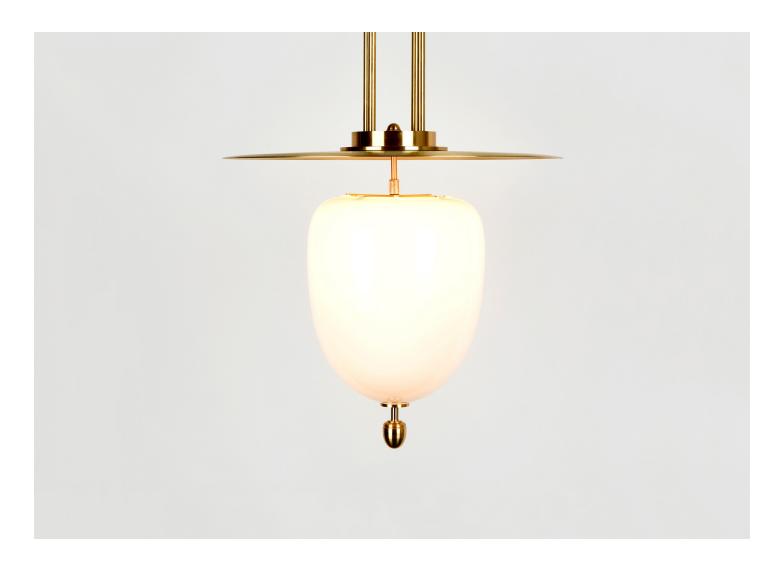

## BELL PENDANT 04

MATERIALS

Brass, Glass.

DIMENSIONS

Canopy: Dia. 5" x H 2" Fixture: Dia. 22" x H 21.2" Overall Height: Min 26", Max 59"

ILLUMINATION

120V/240V: Integrated LED - 30 Watts - 2000 Lumens (Clear), 1750 Lumens (Opal) - 2700 Kelvin - CRI 90+, Dimmable.