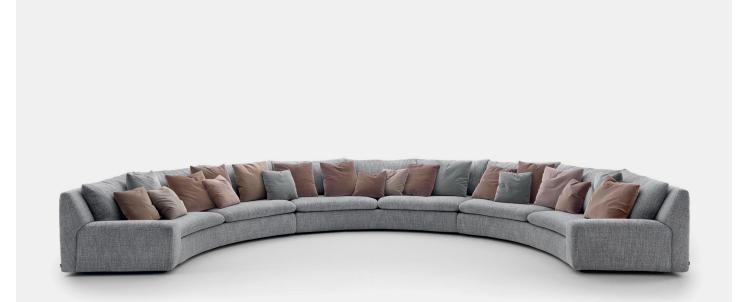

## BEN BEN SOFA SYSTEM

designer Cini Boeri manufacturer Arflex origin **Italy**  PRODUCTION Made to Order

date 2009

DISCLAIMER

Please note: throw pillows are not included, please inquire directly for more information.

MATERIALS

Metal frame. Frame in shaped Polyurethane with differentiated density/polyester slip cover with elastic strap springing. Base in Black Lacquered Metal and Black protective Nylon glides. Backrest cushion contains channelled Goose Feather with a down-proof fabric cover.

DIMENSIONS

Dimensions may vary based on your selected composition. For specific details, please inquire directly for more information.

CUSTOMIZABLE

Backrest version in Comforel upon request.