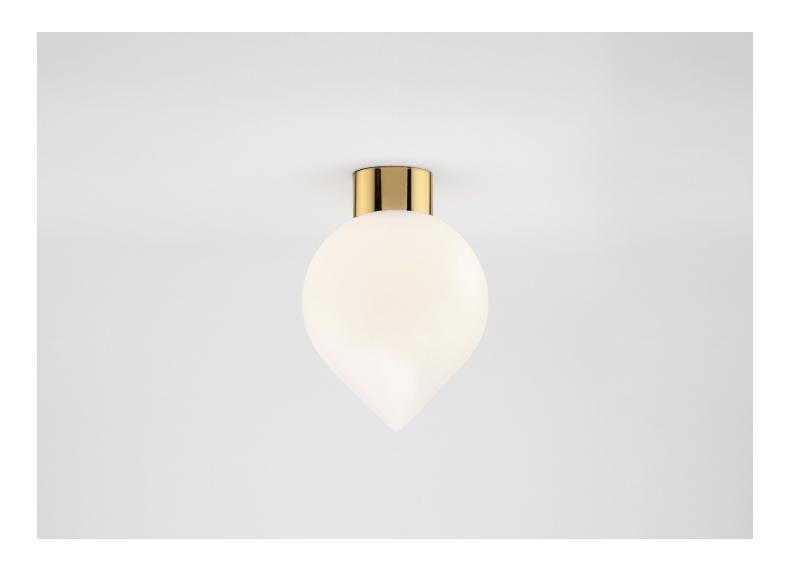

## **BOB CEILING MOUNTED**

## MICHAEL ANASTASSIADES FOR STUDIO MICHAEL ANASTASSIADES

DESIGNER MANUFACTURER ORIGIN PRODUCTION

Michael Anastassiades Studio Michael Anastassiades United Kingdom Made to Order

DATE WEIGHT CERTIFICATIONS 2015 3.3 lbs. CE, UL.

Polished Brass or Plated Nickel. Mouth-blown Opaline glass.

DIMENSIONS

Canopy: Dia. 2.44"

Fixture: Dia. 5.91" x H 8.35"

CARE

Turn off the fixture before removing the opaline glass sphere. Clean only the outside of the sphere with a damp cloth. Use a good quality brass cleaning liquid and follow the product instructions using the extra soft dust cloth. As the brass is unlacquered, it naturally oxidizes over time.