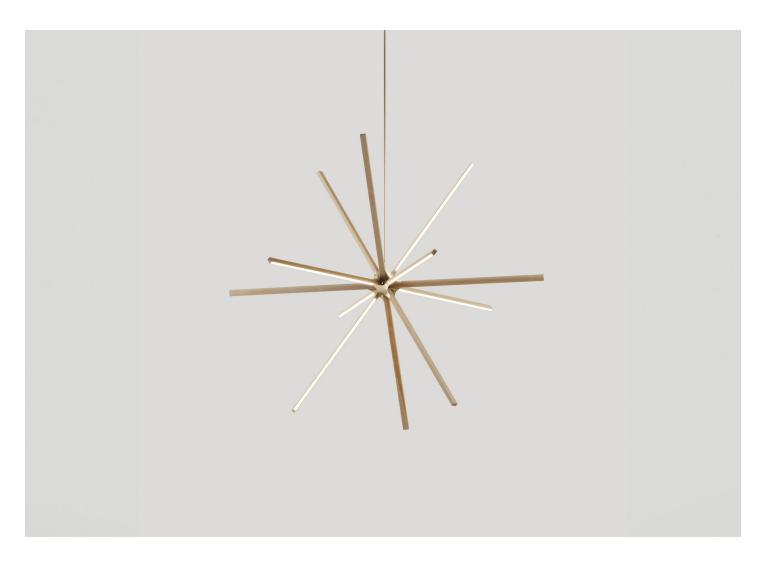

<sup>DESIGNER</sup> Stickbulb ORIGIN United States

weight 23 lbs. certifications

PRODUCTION Made to Order

MATERIALS

Maple, American Walnut, Ebonized Oak, or Reclaimed Heart Pine. Polished Brass or Polished Nickel hardware.

dimensions L 74" x W 65" x H 61"

ILLUMINATION

LED 2281lm, 94 CRI, 3000K, 114W.

Input voltage: 120V 50-60hz (Forward phase dimming) or 120V-277V 50-60hz (3-wire dimming) available. Please inquire for other color temperatures.

The drop stem is adjustable on-site, with a standard length of 60 inches included. Additional stem lengths can be requested when placing an order.