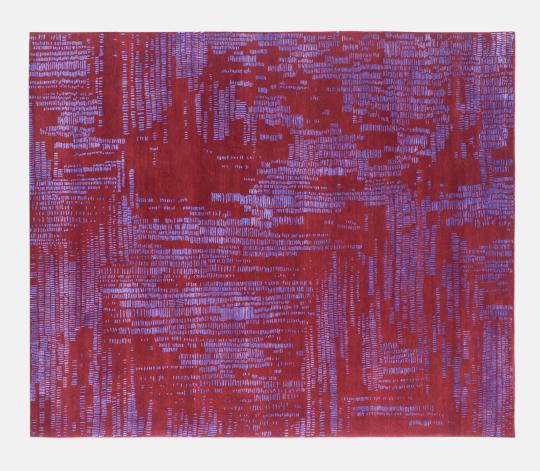

## BORO ATELIER FÉVRIER

MANUFACTURER ORIGIN PRODUCTION
Atelier Février Nepal Made to Order

MATERIALS

80% Wool, 20% Silk.

DIMENSIONS

Customized to order per project dimensions.

CUSTOMIZABLE

Atelier Février specializes in crafting unique, made-to-order rugs tailored to your specific preferences. The dimensions, shape, and color of the rug can be customized to suit your needs.