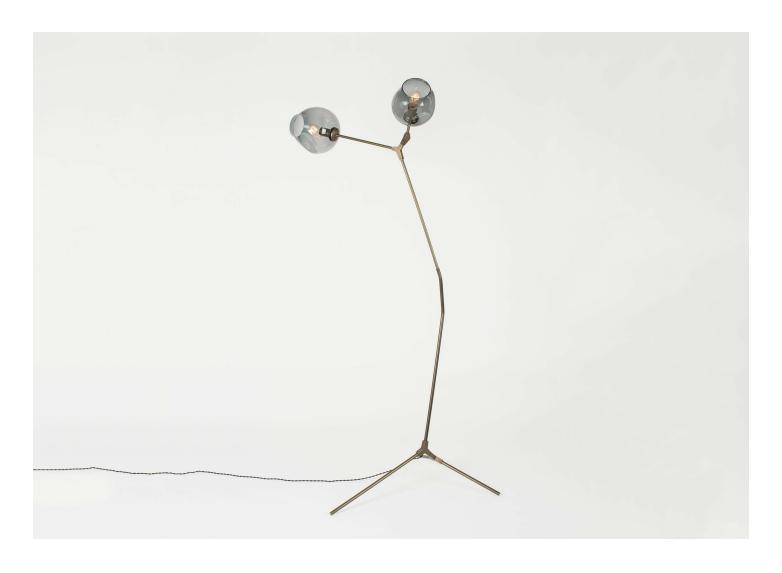

## PRIVATE: BRANCHING FLOOR LAMP FL.02.01

LINDSEY ADELMAN FOR LINDSEY ADELMAN STUDIO

DESIGNER
Lindsey Adelman

MANUFACTURER
Lindsey Adelman Studio

ORIGIN
United States

PRODUCTION

Made to Order

WEIGHT

12 lbs.

MATERIALS

Machined Brass, Glass.

DIMENSIONS

Fixture: L 34" x W 29" x H 72" Large Globe: Dia. 9" Small Globe: Dia. 7"

CUSTOMIZABLE

In addition to producing made-to-order fixtures in standard configurations, LAS studio has a robust customization program in which they are able to manipulate the size, shape and design of a fixture to perfectly fit a space. They also offer a range of custom metal and glass finishes in addition to the standard options. Please inquire directly.