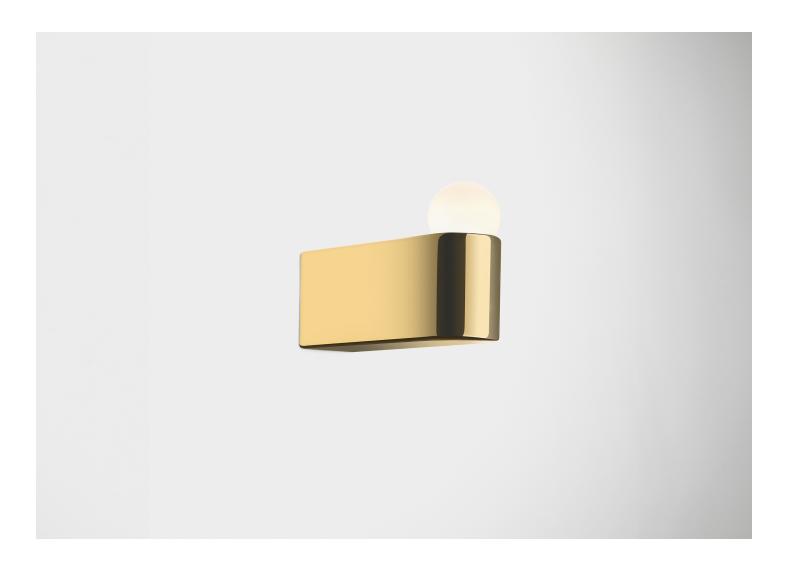

Polished Brass or Plated Nickel. Mouth-blown Opaline glass.

DIMENSIONS D 5" x H 4" Bulb: Dia. 1.8"

Brass is unlacquered and prone to oxidation and fingerprint marks. Clean using brass cleaner and a soft cloth, following instructions. Gently remove marks without pressure, using repeated motions and more cleaner if needed.

ILLUMINATION

120V/240V: G9 LED Bulb - 2 Watts - 250 Lumens - 2700 Kelvin. Dimmable.

BACKPLATE

L 1.6" x H 2.3"