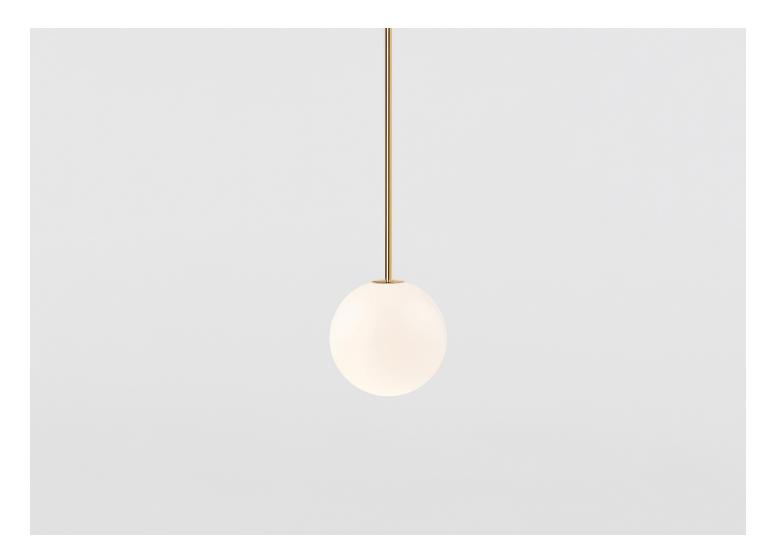

## BRASS ARCHITECTURAL COLLECTION PENDANT 150

MICHAEL ANASTASSIADES

DESIGNER Michael Anastassiades origin United Kingdom PRODUCTION Made to Order

date 2017 WEIGHT 5.5 lbs.

certifications CE, UL.

DISCLAIMER

MATERIALS Polished Brass or Plated Nickel. Mouth-blown Opaline glass.

DIMENSIONS Canopy: Dia. 2.23" x H 1.38" Fixture: Dia. 5.91" Overall Height: Custom rod length made to order. (Min: 11.8", Max: 84.6")