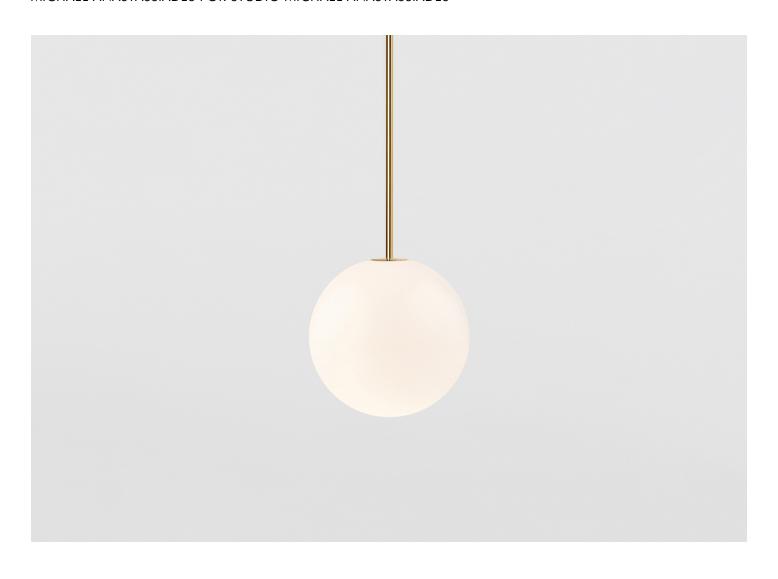

## BRASS ARCHITECTURAL COLLECTION PENDANT 250

MICHAEL ANASTASSIADES FOR STUDIO MICHAEL ANASTASSIADES

DESIGNER
Michael Anastassiades

MANUFACTURER
Studio Michael Anastassiades

ORIGIN
United Kingdom

PRODUCTION

Made to Order

DATE WEIGHT 2017 7.7 lbs.

CE, UL.

MATERIALS

Polished Brass or Plated Nickel. Mouth-blown Opaline glass.

DIMENSIONS

Canopy: Dia. 4.72" x H 1.58"

Fixture: Dia. 9.84"

Overall Height: Custom rod length made to order. (Min: 15.8", Max: 88.4")

ILLUMINATIO

120V: E26 LED Bulb - 13 Watts - 1400 Lumens - 2700 Kelvin. Dimmable.

SUSPENSION

Please specify drop length measured from the ceiling to bottom of fitting at time of order. Min: 15.8", Max: 88.4"