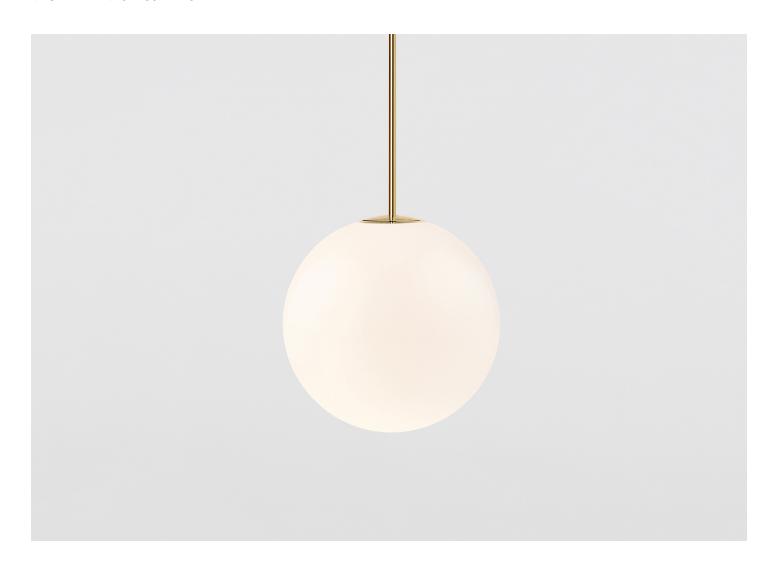

## BRASS ARCHITECTURAL COLLECTION PENDANT 350

MICHAEL ANASTASSIADES

DESIGNER ORIGIN PRODUCTION
Michael Anastassiades United Kingdom Made to Order

DATE WEIGHT CERTIFICATIONS

DATE WEIGHT CERTIFICA
2017 10 lbs. CE, UL.

MATERIALS

Polished Brass or Plated Nickel. Mouth-blown Opaline glass.

DIMENSIONS

Canopy: Dia. 4.72" x H 1.58" Fixture: Dia. 13.78"

Overall Height: Custom rod length made to order. (Min: 19.7", Max: 92")

ILLUMINATIOI

120V: E26 LED Bulb - 14 Watts - 2000 Lumens - 2700 Kelvin. Dimmable.

SUSPENSION

Please specify drop length measured from the ceiling to bottom of fitting at time of order. Min: 19.7", Max: 92.1"

BACKPLATE

Dia. 4.3" (Mounting screws not included. 5mm countersunk screw recommended.)