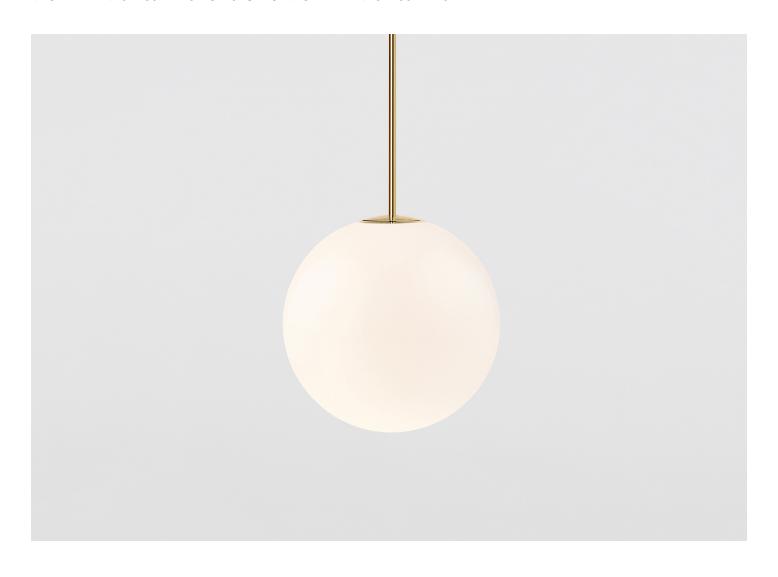

## BRASS ARCHITECTURAL COLLECTION PENDANT 350

MICHAEL ANASTASSIADES FOR STUDIO MICHAEL ANASTASSIADES

DESIGNER
Michael Anastassiades

MANUFACTURER
Studio Michael Anastassiades

ORIGIN
United Kingdom

PRODUCTION

Made to Order

DATE WEIGHT 2017 10 lbs

CERTIFICATIONS CE, UL

MATERIALS

Polished Brass or Plated Nickel. Mouth-blown Opaline glass

DIMENSIONS

Canopy: Dia. 4.72" x H 1.58" Fixture: Dia. 13.78"

Overall Height: Custom rod length made to order. (Min: 19.7", Max: 92")