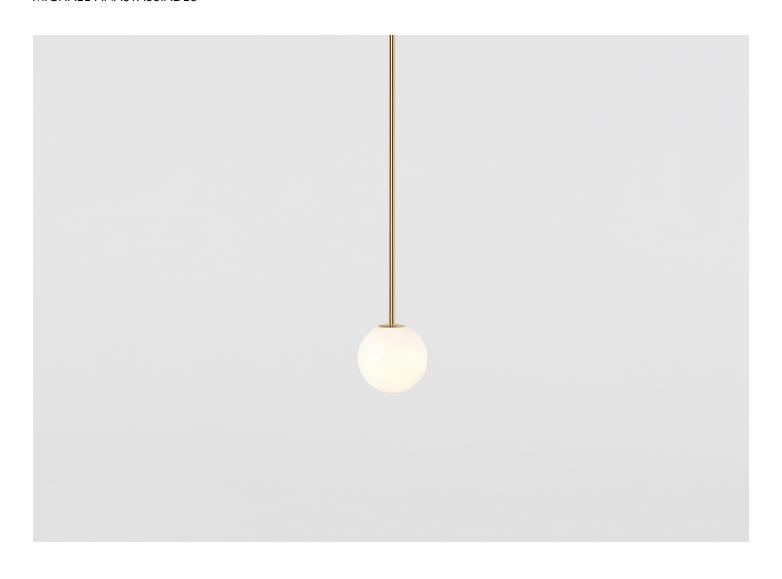

## **BRASS ARCHITECTURAL COLLECTION PENDANT 80**

MICHAEL ANASTASSIADES

DESIGNER ORIGIN PRODUCTION
Michael Anastassiades United Kingdom Made to Order

DATE WEIGHT CERTIFICATIONS
2017 3.3 lbs. CE, UL.

## MATERIALS

Polished Brass or Plated Nickel. Mouth-blown Opaline glass.

DIMENSIONS

Canopy: Dia. 2.23" x H 1.38"

Fixture: Dia. 3.15"

Overall Height: Custom rod length made to order. (Min: 7.8", Max: 81.8")