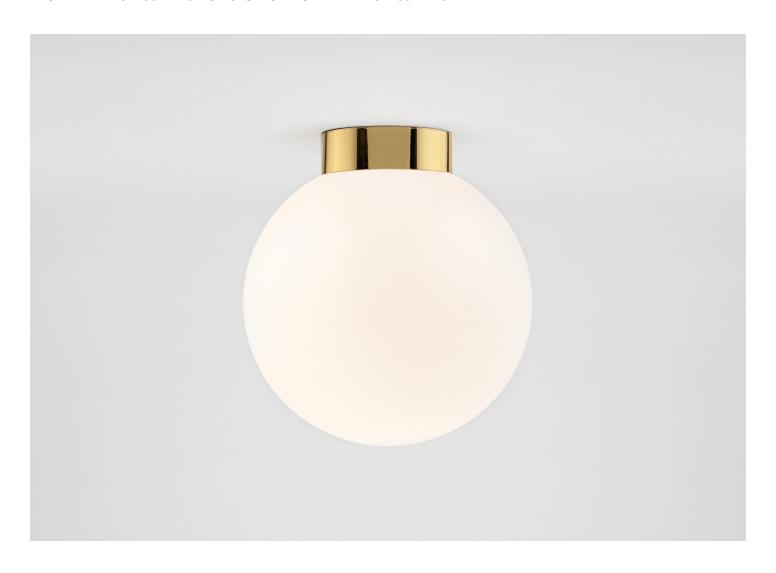

## BRASS ARCHITECTURAL COLLECTION SCONCE 250 CEILING MOUNTED

MICHAEL ANASTASSIADES FOR STUDIO MICHAEL ANASTASSIADES

## BRASS ARCHITECTURAL COLLECTION SCONCE 250 CEILING MOUNTED

MICHAEL ANASTASSIADES FOR STUDIO MICHAEL ANASTASSIADES

DESIGNER
Michael Anastassiades

MANUFACTURER

Studio Michael Anastassiades

ORIGIN
United Kingdom

PRODUCTION

Made to Order

DATE **2017** 

WEIGHT 6.6 lbs.

CE, UL.

MATERIALS

Polished Brass or Plated Nickel. Mouth-blown Opaline glass.

DIMENSIONS

Canopy: Dia. 4.72"

Fixture: Dia. 9.84" x H 10.71"

ILLUMINATION

240V: E27 LED Bulb - 13 Watts - 2000 Lumens - 2700 Kelvin. Dimmable.

BACKPLATE

Dia. 4.3" (Mounting screws not included. 5mm countersunk screw recommended.)