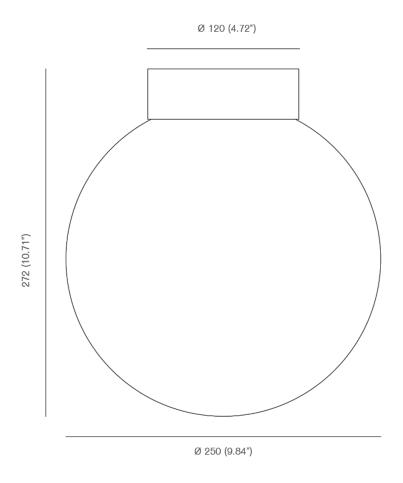

Canopy: Dia. 4.72"

Fixture: Dia. 9.84" x H 10.71"

ILLUMINATION

240V: E27 LED Bulb - 13 Watts - 2000 Lumens - 2700 Kelvin. Dimmable.

BACKPLATE

Dia. 4.3" (Mounting screws not included. 5mm countersunk screw recommended.)