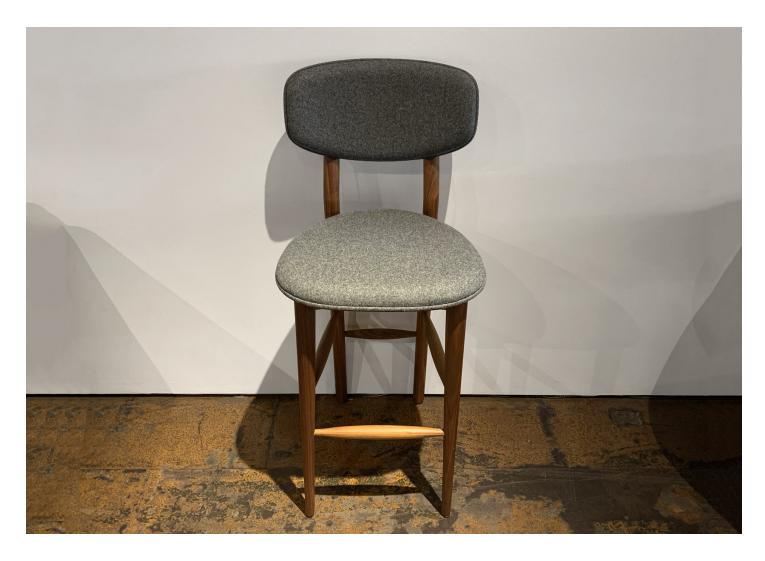

## PRIVATE: BUTTERFLY BAR STOOL — DANISH OILED WALNUT/CHARCOAL WOOL AUTOBAN FOR DE LA ESPADA

DESIGNER Autoban manufacturer De La Espada origin **Portugal**  PRODUCTION Made to Order

DISCLAIMER

Please be aware that damages or imperfections may exist and no warranties are either expressed or implied through this listing due to the nature or condition of those imperfections. The Future Perfect has made every effort to capture and document these flaws accurately. Aspects of the piece's condition may be outside of our knowledge and can include, but may not be limited to, dents, dings, scratches, chips, irregular finishes, stains, tears, etc. Buyers are responsible for arranging for freight from the location of the item to their final destination.

MATERIALS

Danish Oiled Walnut in a Charcoal Wool fabric.

DIMENSIONS L 17.5" x W 18" x H 42.5" Seat Height: 29"