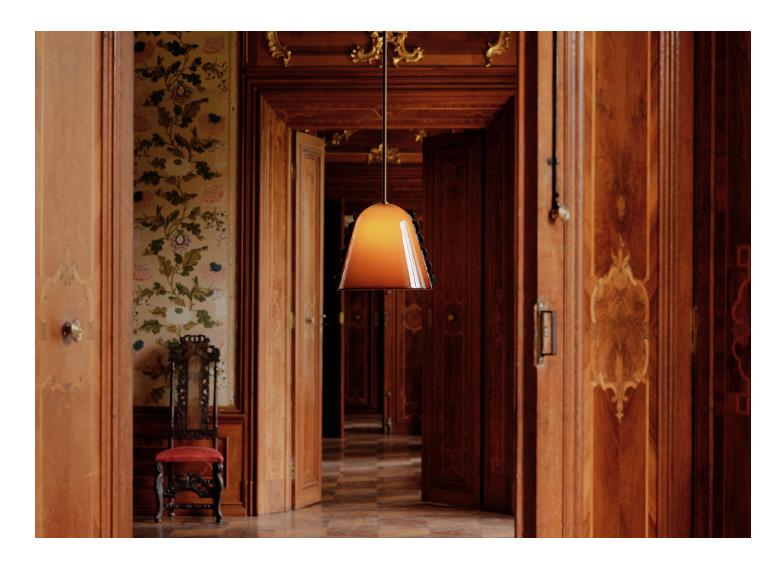

# CALLA PENDANT LARGE

## SOPHIE LOU JACOBSEN FOR IN COMMON WITH

DESIGNER MANUFACTURER ORIGIN PRODUCTION
Sophie Lou Jacobsen In Common With United States Made to Order

DATE WEIGHT CERTIFICATIONS

2018 20 lbs. UL, ETL Listed, Damp Rated.

### MATERIALS

Brass, Glass.

DIMENSIONS

Canopy: Dia. 4.8" x H 1.6"

Fixture: Dia. 15.8" x H 14.5"

Drop Length: Custom length made to order.

ILLUMINATION

120V: E12, 9.5W, 950 lm, 2700 K, Max 10W, TRIAC dimmer.