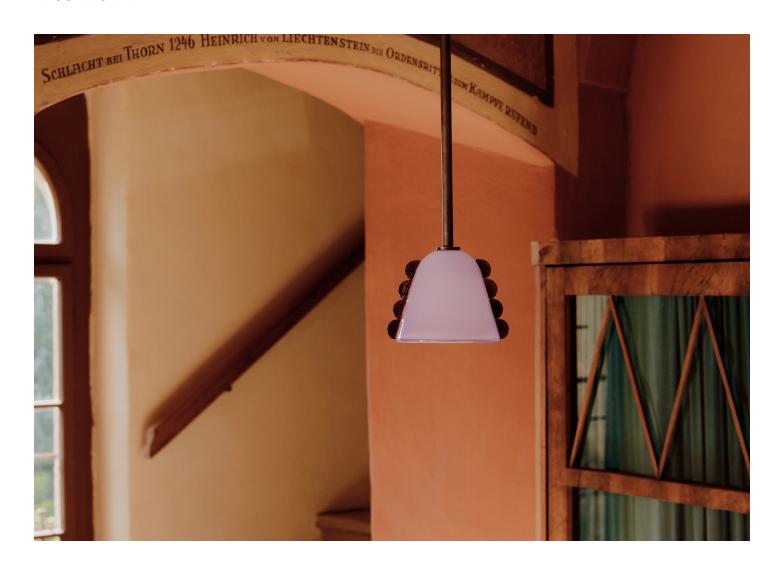

# CALLA PENDANT SMALL

## MATERIALS

Brass, Glass.

DIMENSIONS

Canopy: Dia. 4.8" x H 1.6"

Fixture: Dia. 5.75" x H 4.25"

Drop Length: Custom length made to order.

ILLUMINATION

120V: G9, 4.5W, 450 lm, 2700 K, Max 10W, TRIAC dimmer.

CANOPY

Dia. 4.8" x H 1.6"