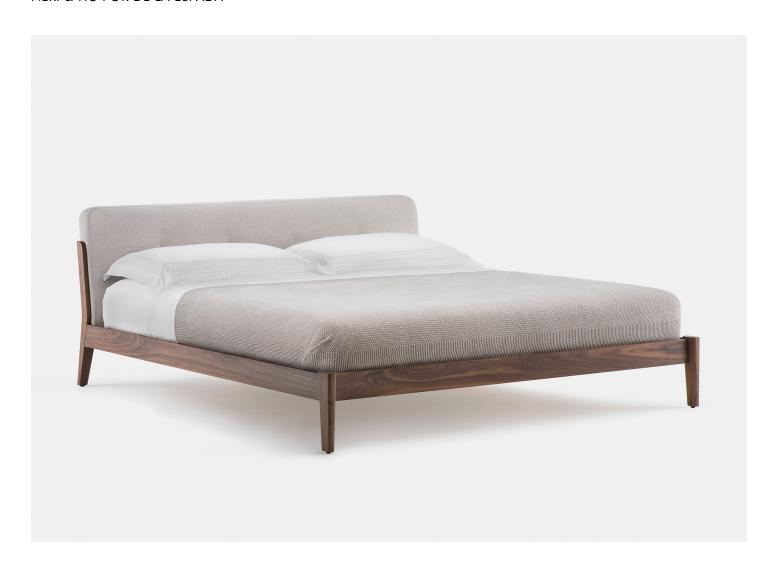

# CAPO BED

# NERI & HU FOR DE LA ESPADA

DESIGNER MANUFACTURER ORIGIN PRODUCTION

Neri & Hu De La Espada Portugal Made to Order

#### MATERIALS/FINISHES

Available in Ash, Oak, or Walnut in a range of finishes, and a range of fabric and leather options. Bed base in black stained MDF.

## DIMENSIONS

Queen: L 88.6" x W 64.2" x H 34.3" King: L 88.6" x W 80.2" x H 34.3" California King: L 92.6" x W 76.2" x H 34.3"

Platform height: 10.2"

Bed base consists of several individual timber slats, set approximately 2" apart.