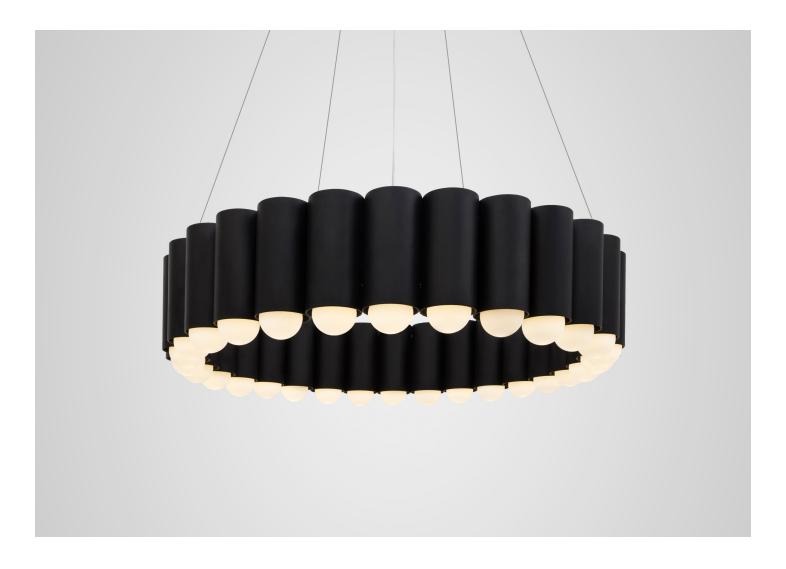

## CAROUSEL SMALL CHANDELIER

LEE BROOM

MANUFACTURER Lee Broom ORIGIN
United Kingdom

DATE WEIGHT 2012 30 lbs.

PRODUCTION

Made to Order

CERTIFICATIONS 110-130V : UL, cULus 220-240V : CE, UKCA, CB

DISCLAIMER

30x LED Bulbs Supplied.

MATERIALS

Glass and Steel.

DIMENSIONS

Canopy: Dia. 7" x H 1.1" Fixture: Dia. 23.6" x H 5.5"

Overall Height: Custom rod length made to order. (Min: 22", Max: 110").

ILLUMINATIO

220-240V or 110-130V: 60W - 2700K - 1050lm - CRI 80 - Supplied with E27 or E26 LED bulbs.