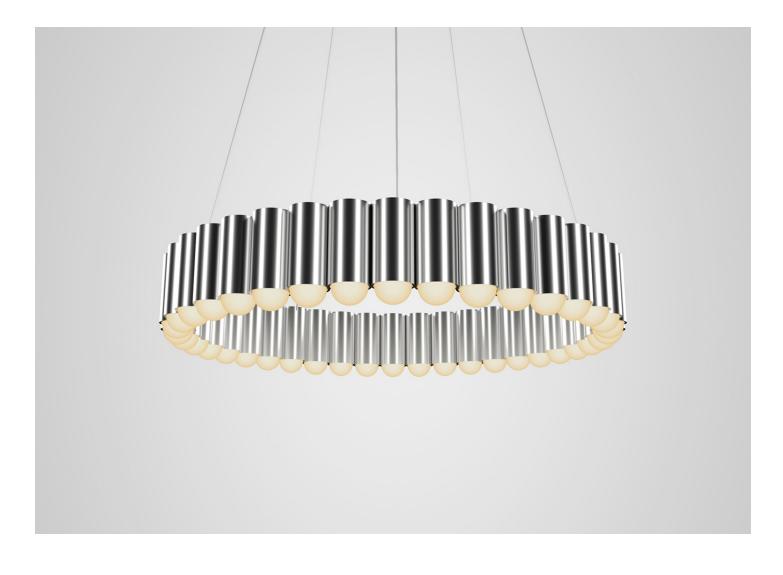

## CAROUSEL MEDIUM CHANDELIER

MANUFACTURER

DATE

2023 DISCLAIMER origin United Kingdom

WEIGHT 40.8 lbs. PRODUCTION Made to Order

CERTIFICATIONS UL, cUL, CE, CB.

40x LED Bulbs Supplied.

Glass and Steel.

DIMENSIONS Canopy: Dia. 7" x H 1.1" Fixture: Dia. 31.5" x H 5.5" Overall Height: Custom rod length made to order. (Min: 22", Max: 110").

Uverall Height: Custom rod length made to order. (Min: 22", Max: 110").

220-240V or 110-130V: 80W - 2700K - 1050lm - CRI 80 - Supplied with E27 or E26 LED bulbs.

SUSPENSION

Please specify drop length measured from the ceiling to bottom of fitting at time of order. Min: 22", Max: 110".