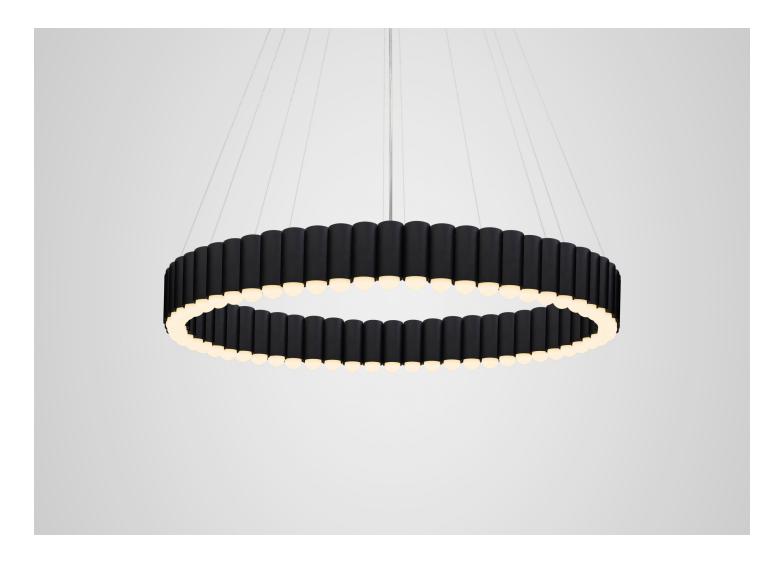

## CAROUSEL XL CHANDELIER

MANUFACTURER

DATE 2014 ORIGIN United Kingdom

WEIGHT 61.7 lbs. PRODUCTION Made to Order

CERTIFICATIONS UL, cUL, CE, CB.

DISCLAIMER 60x LED Bulbs Supplied.

MATERIALS Glass and Steel.

DIMENSIONS Canopy: Dia. 9.9" x H 1.6" Fixture: Dia. 47.3" x H 5.5" Overall Height: Custom rod length made to order. (Min: 22". Max: 110

Overall Height: Custom rod length made to order. (Min: 22", Max: 110").

220-240V or 110-130V: 120W - 2700K - 1150Im - CRI 80 - Supplied with E27 or E26 LED bulbs.

SUSPENSION

Please specify drop length measured from the ceiling to bottom of fitting at time of order. Min: 22", Max: 110".