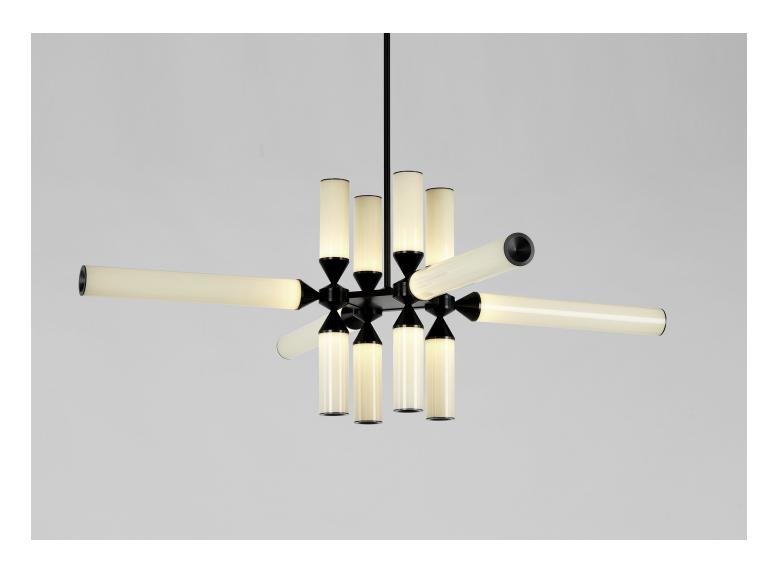

## **CASTLE 12-01**

## JASON MILLER FOR ROLL & HILL

DESIGNER
Jason Miller

manufacturer Roll & Hill ORIGIN
United States

PRODUCTION

Made to Order

WEIGHT 14 lbs.

CERTIFICATIONS
UL, cUL, CE, CB.

MATERIALS

Machined Aluminum, Glass.

DIMENSIONS

Canopy: Dia. 5" x H 1.8" Fixture: L 34" x W 34" x H 18" Overall Height: Min: 21", Max: 45.5"

ILLUMINATION

120V/240V: Integrated LED, 45 Watts, 2950 Lumens (Clear), 2300 Lumens (Cream), 900 Lumens (Smoke), 2700 Kelvin, 90 CRI, 50,000 bulb life hours, TRIAC 0-10V or ELV dimming.

SUSPENSION

A 35" site-adjustable stem is included with purchase. The aluminum stem will come in matching metal finish. Custom stem lengths are available at an additional cost.