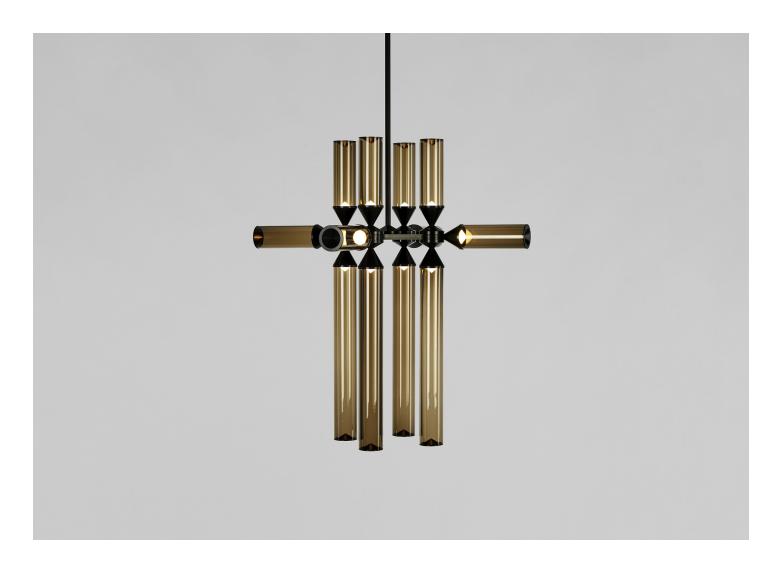

## **CASTLE 12-02**

## JASON MILLER FOR ROLL & HILL

DESIGNER
Jason Miller

manufacturer Roll & Hill ORIGIN
United States

PRODUCTION

Made to Order

WEIGHT 14 lbs.

CERTIFICATIONS
UL, cUL, CE, CB.

MATERIALS

Machined Aluminum, Glass.

DIMENSIONS

Canopy: Dia. 5" x H 1.8" Fixture: L 18" x W 18" x H 38" Overall Height: Min: 31", Max: 56"

ILLUMINATION

120V/240V: Integrated LED, 45 Watts, 2950 Lumens (Clear), 2300 Lumens (Cream), 900 Lumens (Smoke), 2700 Kelvin, 90 CRI, 50,000 life hours, TRIAC, ELV or 0-10V dimming.