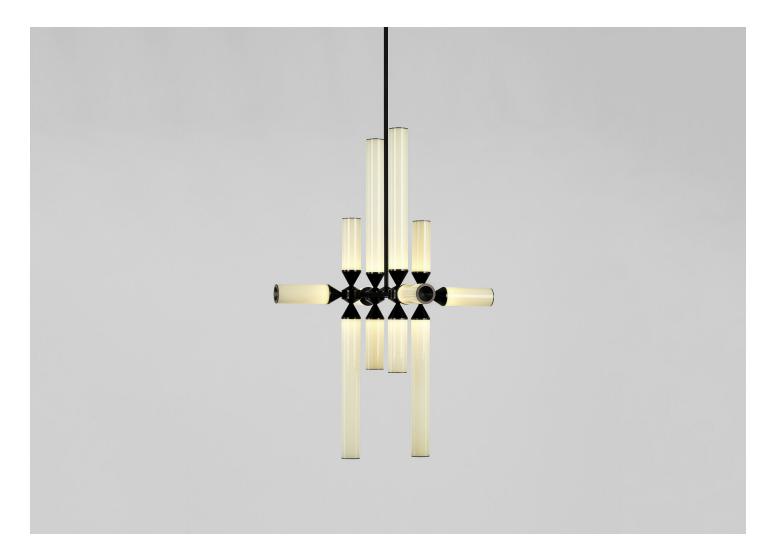

## CASTLE 12-04 JASON MILLER FOR ROLL & HILL

DESIGNER Jason Miller MANUFACTURER

UL, cUL, CE, CB.

CERTIFICATIONS

ORIGIN United States PRODUCTION Made to Order

14 lbs.

WEIGHT

Machined Aluminum, Glass.

DIMENSIONS Canopy: Dia. 5" x H 1.8" Fixture: L 20" x W 20" x H 37.5" Overall Height: Min: 41", Max: 56"

## ILLUMINATION

120V/240V: Integrated LED, 45 Watts, 2950 Lumens (Clear), 2300 Lumens (Cream), 900 Lumens (Smoke), 2700 Kelvin, 90 CRI, 50,000 bulb life hours, TRIAC, ELV or 0-10V dimming.

## SUSPENSION

A 35" site-adjustable stem is included with purchase. The aluminum stem will come in matching metal finish. Custom stem lengths are available at an additional cost.