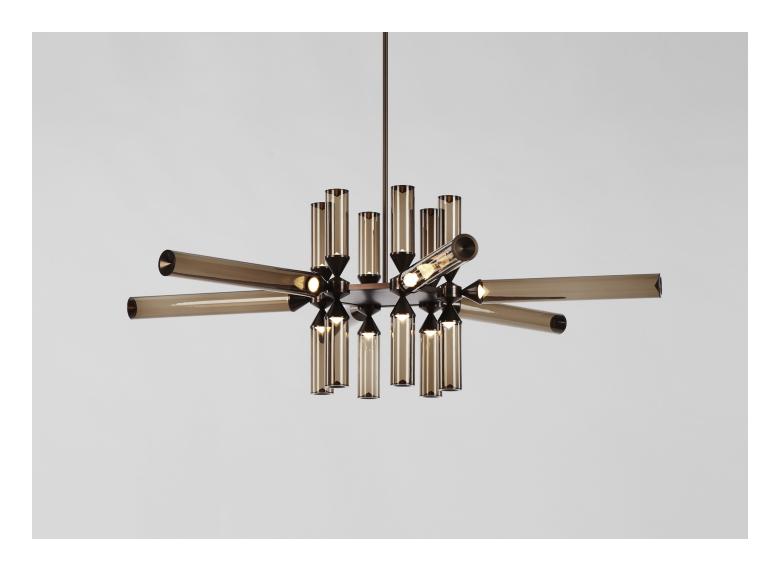

## **CASTLE 18-01**

## JASON MILLER FOR ROLL & HILL

Jason Miller

MANUFACTURER
Roll & Hill
CERTIFICATIONS

UL, cUL, CE, CB.

ORIGIN
United States

PRODUCTION

Made to Order

WEIGHT 21.5 lbs.

Machined Aluminum, Glass.

DIMENSIONS

Canopy: Dia. 5" x H 1.8" Fixture: L 44" x W 50" x H 17.5" Overall Height: Min: 21", Max: 45.5"

ILLUMINATION

120V/240V: Integrated LED, 45 Watts, 4450 Lumens (Clear), 3450 Lumens (Cream), 1400 Lumens (Smoke), 2700 Kelvin, 90 CRI, 50,000 bulb life hours, TRIAC, ELV or 0-10V dimming.