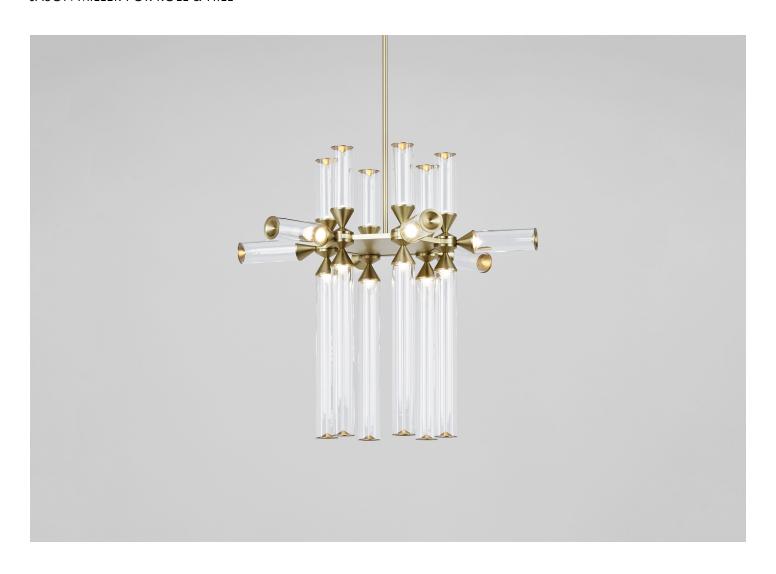

## **CASTLE 18-02**

## JASON MILLER FOR ROLL & HILL

DESIGNER Jason Miller MANUFACTURER Roll & Hill

ORIGIN **United States** 

PRODUCTION Made to Order

WEIGHT

CERTIFICATIONS UL, cUL, CE, CB. 21.5 lbs.

MATERIALS

Machined Aluminum, Glass.

DIMENSIONS

Canopy: Dia. 5" x H 1.8" Fixture: L 30" x W 27" x H 27.5" Overall Height: Min: 31", Max: 56"

120V/240V: Integrated LED, 45 Watts, 4450 Lumens (Clear), 3450 Lumens (Cream), 1400 Lumens (Smoke), 2700 Kelvin, 90 CRI, 50,000 bulb life hours, TRIAC 0-10V or ELV dimming.