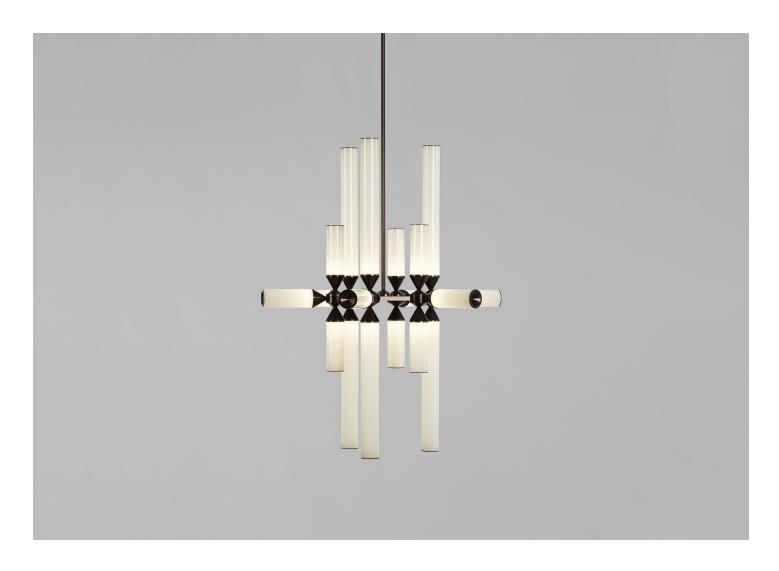

## **CASTLE 18-03**

## JASON MILLER FOR ROLL & HILL

Jason Miller

manufacturer Roll & Hill

CERTIFICATIONS

UL, cUL, CE, CB.

ORIGIN
United States

PRODUCTION

Made to Order

WEIGHT 21.5 lbs.

Machined Aluminum, Glass.

DIMENSIONS

Canopy: Dia. 5" x H 1.8" Fixture: L 30" x W 27" x H 37.5" Overall Height: Min: 41", Max: 56"

ILLUMINATION

120V/240V: Integrated LED, 45 Watts, 4450 Lumens (Clear), 3450 Lumens (Cream), 1400 Lumens (Smoke), 2700 Kelvin, 90 CRI, 50,000 bulb life hours, 0-10V or ELV dimming