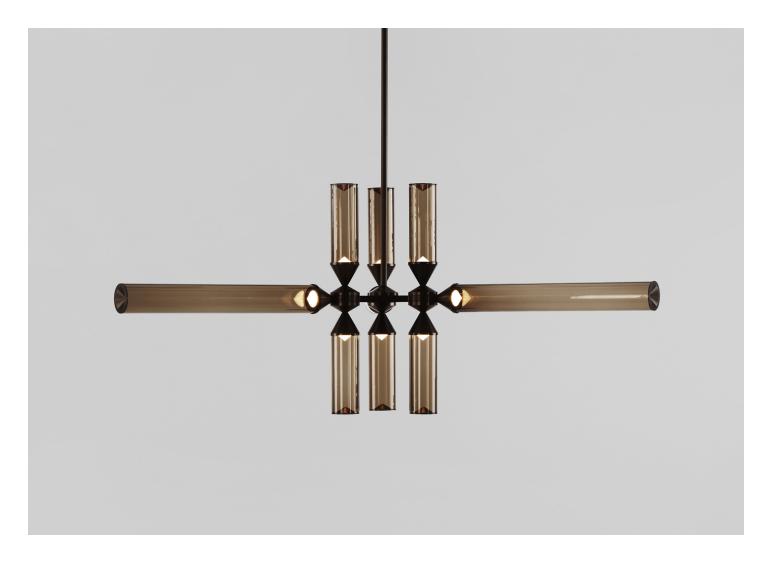

## CASTLE 9-01 JASON MILLER FOR ROLL & HILL

DESIGNER Jason Miller

DATE

MANUFACTURER Roll & Hill

WEIGHT

9 lbs.

2015

MATERIALS Machined Aluminum, Glass.

DIMENSIONS Canopy: Dia. 5" x H 1.8" Fixture: L 40" x W 34" x H 17.5" Overall Height: Min: 21", Max: 45.5"

ILLUMINATION

LED, 45 Watts, 2200 Lumens, 1700 Lumens, 700 Lumens, 2700 Kelvin, 90 CRI, Dimmable.

SUSPENSION

A 35" site-adjustable stem is included with purchase. The aluminum stem will come in matching metal finish. Custom stem lengths are available at an additional cost.