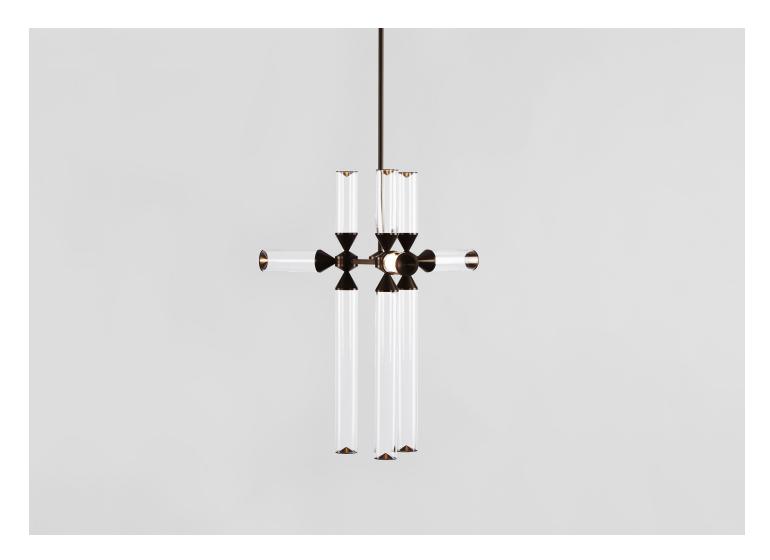

## CASTLE 9-02 JASON MILLER FOR ROLL & HILL

DESIGNER Jason Miller manufacturer Roll & Hill

CERTIFICATIONS

UL, cUL, CE, CB.

ORIGIN United States PRODUCTION Made to Order

WEIGHT 9 lbs.

MATERIALS Machined Aluminum, Glass.

DIMENSIONS Canopy: Dia. 5" x H 1.8" Fixture: L 22.5" x W 19" x H 28" Overall Height: Min: 31", Max: 56"

ILLUMINATION

Integrated LED, 45 Watts, 2200 Lumens (Clear), 1700 Lumens (Cream), 700 Lumens (Smoke), 2700 Kelvin, 90 CRI, Dimmable.