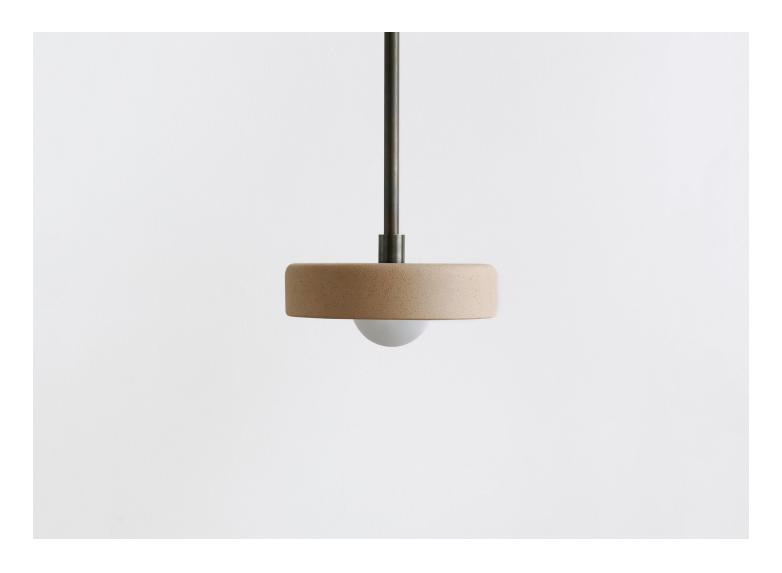

## **CERAMIC DISC PENDANT**

MATERIALS

Ceramic, Glass, Steel, Brass.

DIMENSIONS

Canopy: Dia. 4.8" x H 2" Fixture: Dia. 10" x H 4"

Overall Height: Custom (Min: 13", Max: 78")

ILLUMINATION

110V: G9, 4.5W, 450 Lm, 2700 K, Max 10W, Dimmable.