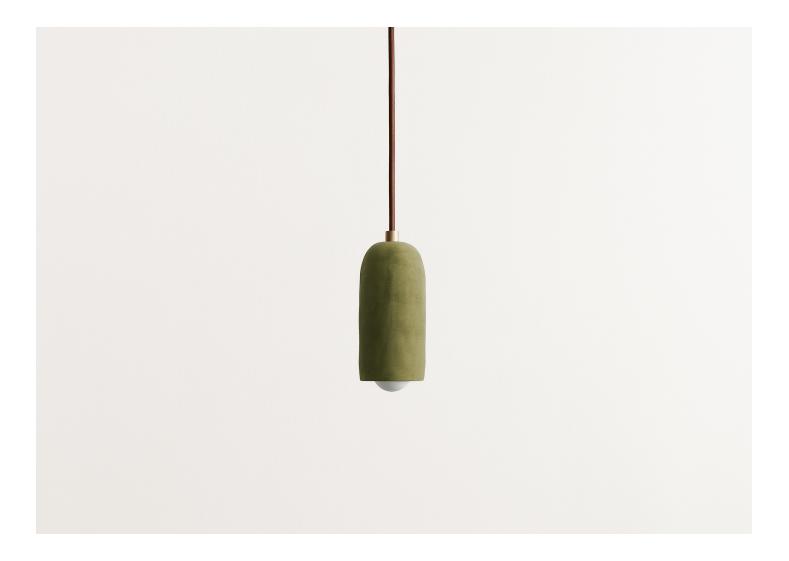

## **CERAMIC SPOT PENDANT** IN COMMON WITH

MANUFACTURER In Common With ORIGIN United States

PRODUCTION Made to Order

DATE 2018 CERTIFICATIONS UL, ETL Listed, Damp Rated.

DISCLAIMER

Every ceramic shade is handmade and may exhibit slight variations in form and material.

MATERIALS Ceramic, Steel, Brass.

DIMENSIONS Canopy: Dia. 4.8" x H 2" Fixture: Dia. 4.8" x H 7.75"

Overall Height: Cord adjustable up to 96"

ILLUMINATION Porcelain 1 E12 - 120V - 4.0 W - 220 Lumen - 2200K-3000K, Dimmable.

SUSPENSION

Comes with 8 feet of a corresponding colored cord that can be cut to your desired length on-site.