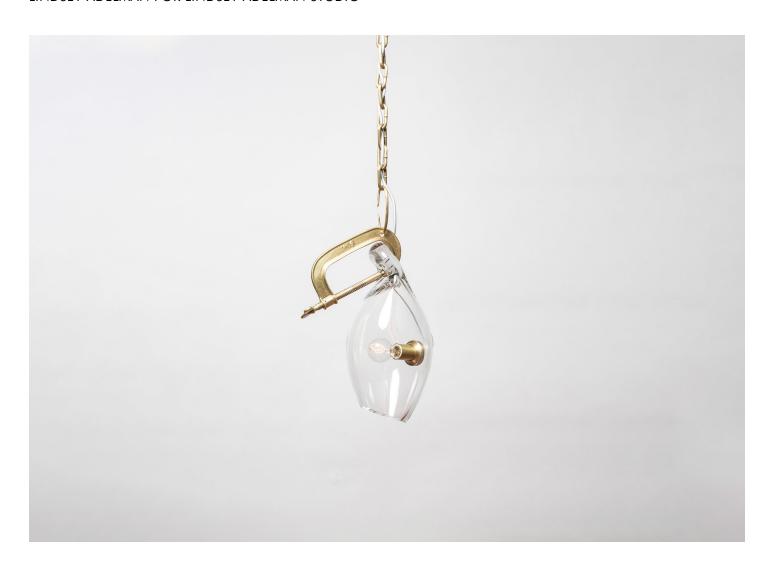

## CLAMP PENDANT CL.01.01

MATERIALS

Machined Brass, Glass, Cast Brass clamp.

DIMENSIONS

Canopy: Dia. 5" x H 0.25" Fixture: W 11" x D 9" x H 18" Overall Height: Min 22", Max 114.25"

CUSTOMIZABI

In addition to producing made-to-order fixtures in standard configurations, LAS studio has a robust customization program in which they are able to manipulate the size, shape and design of a fixture to perfeatly fit a space. They also offer a range of custom metal and glass finishes in addition to the standard options.

ILLUMINATION

E26, 110V, 6W, 2700K - Dimmable LED. E27, 220V, 6W, 2700K - Dimmable LED.

SUSPENSION

A site adjustable 96" chain is included. It can be cut to length on site in 2" increments.