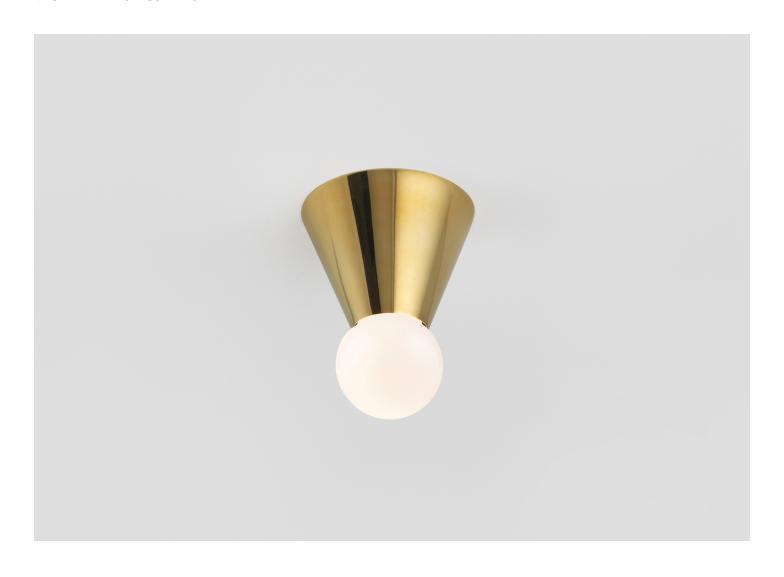

## CONE LIGHT — CEILING

MICHAEL ANASTASSIADES

## CONE LIGHT — CEILING

## MICHAEL ANASTASSIADES

DESIGNER ORIGIN PRODUCTION

Michael Anastassiades United Kingdom Made to Order

DATE WEIGHT CERTIFICATIONS

2013 2.2 lbs. CE.

DISCLAIMER

A 4" white Paintable Junction Box Cover is included with purchase, and can be easily painted to match the wall if required. The Paintable Junction Box Cover is required for US

MATERIALS

Polished Brass or Plated Nickel. Mouth-blown Opaline glass.

DIMENSIONS

Dia. 2.95" x H 3.93"

ILLUMINATION

120V: G9 LED Bulb - 2 Watts - 250 Lumens - 2700 Kelvin. Dimmable.

BACKPLATE

Dia. 1.92" (Mounting screws not included. 5mm countersunk screw recommended.)