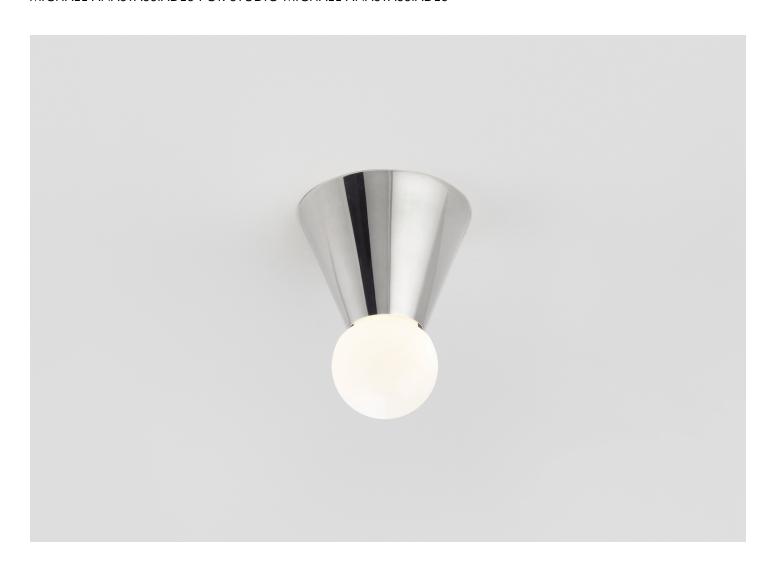

## CONE LIGHT — WALL

Polished Brass or Plated Nickel. Mouth-blown Opaline glass.

Dia. 2.95" x H 3.93"

ILLUMINATION

120V: G9 LED Bulb - 2 Watts - 250 Lumens - 2700 Kelvin. Dimmable.

Dia. 1.92" (Mounting screws not included. 5mm countersunk screw recommended.)