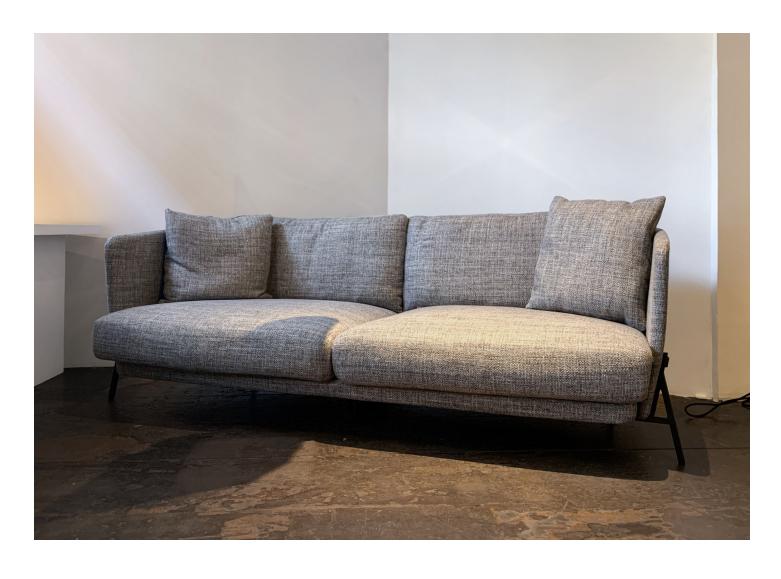

## PRIVATE: CRADLE DEEP SOFA — BRIDGE FABRIC COL. 02 FOG

NERI & HU FOR ARFLEX

DESIGNER MANUFACTURER ORIGIN PRODUCTION

Neri & Hu Arflex Italy Made to Order

DATE

2018

## MATERIAL

Black metal structure, Bridge Fabric Col. 02 Fog cover, black-painted aluminium fusion and black protective nylon glide feet, black leather belt, non-removable cover.

## DIMENSIONS

Sofa: L 86.75" x W 38.2" x H 27.5"

Seat Width: 82.75" Seat Height: 16.5" Arm Height: 27.5"